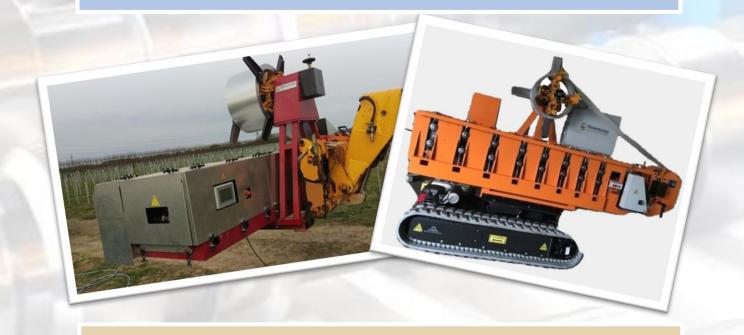

## Flexible transport options

Our machines can produce various gutters and profiles on-site, from a trailer or container. They are easy to transport on trucks or tracks and can even be supplied with a remote control.